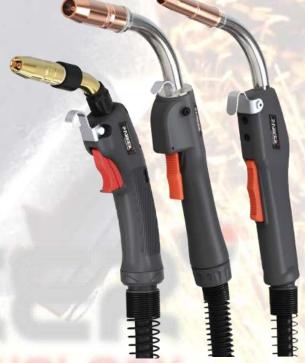

## PARKER ICON MIG GUNS

Parker ICON MIG guns are feature rich and fully interchangeable with the most popular North American styles from **Bernard**<sup>®</sup>, **Tweco**<sup>®</sup> and **Tregaskiss**<sup>®</sup>. Available in a range of amperages, cable lengths and gun plug terminations – including **Miller**<sup>®</sup>, **Lincoln**<sup>®</sup> and **Tweco**<sup>®</sup> - Parker Torchology<sup>®</sup> has a manual MIG gun for every wire feeder.

## Features:

- Interchangeable with OEM brands from front to back
- Equipped with the most popular liners, contact tips and nozzle sizes plug and play!
- Strain reliefs at the handles and plugs reduce wear on the power cable
- Sold in retail friendly clamshell packaging see the torch without removing it from the box
- Easily used with Centerfire<sup>®</sup>, Eliminator<sup>®</sup> or Tough Lock<sup>®</sup> consumables – change out the diffuser and go!